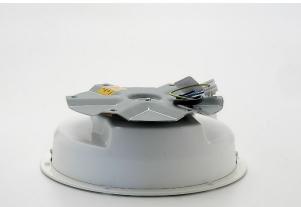

Power consumption: 6 WPower supply: 230 VAC, 50 Hz

- Power supply: 230 VAC, 50 HZ

- Length of grounded plug with cord: 2 metres

- Provided with a safety clutch

- Provided with 6 holes for mounting a presentation disc (see drawing)

## **Options**

- On-board sliding contact (230 VAC, 900 W, 4 A)

- MDF presentation disc of  $\emptyset$  30 cm -  $\emptyset$  60 cm to mount on the turntable