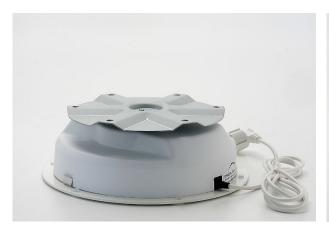

## **Turntable MAX 50 kg**

Electric turntable with a maximum load of 50 kg (standing), 25 kg (hanging) or 10 kg (wall-mounted)

## **Specifications**

Diameter: Ø 225 mmHeight: 100 mm

- Dead weight: 3.3 kg (without collecting ring) or 3.9 kg (with collecting ring)

Housing material: metal construction, white plastic

Speed: 2.5 rotations/minDirection: clockwise

Power consumption: 6 WPower supply: 230 VAC, 50 Hz

- Power supply: 230 VAC, 50 HZ

- Length of grounded plug with cord: 2 metres

- Provided with a safety clutch

- Provided with 6 holes for mounting a presentation disc (see drawing)