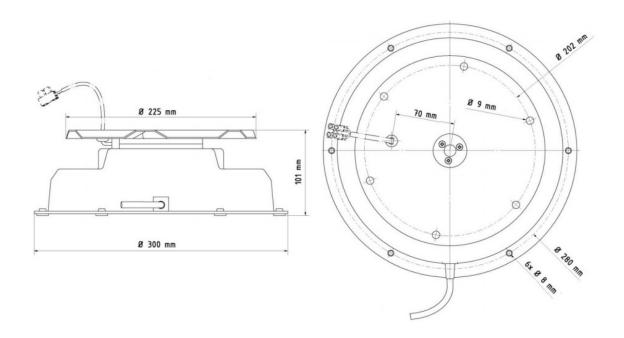

## **Specifications**

Diameter: Ø 225 mmHeight: 100 mm

- Dead weight: 3.3 kg (without collecting ring) or 3.9 kg (with collecting ring)

Housing material: metal construction, white plastic

Speed: 2.5 rotations/minDirection: clockwise

Power consumption: 6 WPower supply: 230 VAC, 50 Hz

- Power supply: 230 VAC, 50 HZ

- Length of grounded plug with cord: 2 metres

- Provided with a safety clutch

- Provided with 6 holes for mounting a presentation disc (see drawing)