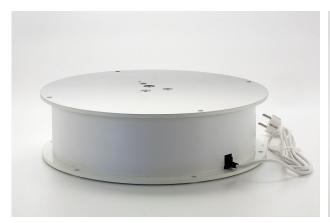

## Turntable MAX 100 kg - 200 kg - 300 kg

Electric turntable with a maximum load of 100, 200 or 300 kg

## **Specifications**

- Diameter: Ø 400 mmHeight: 115 mm
- Dead weight: 15.5 kg (without collecting ring) or 16.5 kg (with collecting ring)
- Housing material: metal construction, white plastic
- Speed: choose between 2.5 rotations/min (normal) or 1.0 rotation/min (extra slow)
- Direction: clockwise
- Power consumption: 30 W
- Power supply: 230 VAC, 50 Hz
- Length of grounded plug with cord: 2 metres
- Provided with 4 holes for mounting a presentation disc (see drawing)
- Provided with a slipper clutch
- Hanging or wall-mounted the max. carrying capacity is 50 kg