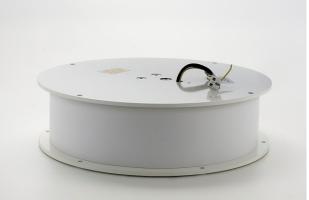

## **Options**

- On-board sliding contact (230 VAC, 900 W, 4 A)

- Speed control: you can lower the speed of rotation continuously up to -40% (L: 25 cm / W: 16 cm / H: 9 cm / weight: 2 kg)