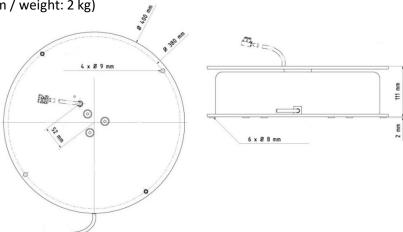

## **Specifications**

- Diameter: Ø 400 mmHeight: 115 mm
- Dead weight: 15.5 kg (without collecting ring) or 16.5 kg (with collecting ring)
- Housing material: metal construction, white plastic
- Speed: choose between 2.5 rotations/min (normal) or 1.0 rotation/min (extra slow)
- Direction: clockwise
- Power consumption: 30 W
- Power supply: 230 VAC, 50 Hz
- Length of grounded plug with cord: 2 metres
- Provided with 4 holes for mounting a presentation disc (see drawing)
- Provided with a slipper clutch
- Hanging or wall-mounted the max. carrying capacity is 50 kg

## **Options**

- On-board sliding contact (230 VAC, 900 W, 4 A)

- Speed control: you can lower the speed of rotation continuously up to -40% (L: 25 cm / W: 16 cm / H: 9 cm / weight: 2 kg)